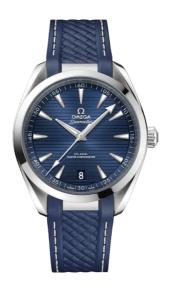

# **SEAMASTER**

AQUA TERRA 150M 41 MM, STEEL ON RUBBER STRAP Reference: 220.12.41.21.03.007

## WATCH CASE & DIAL

Case: Steel

Case Diameter: 41 mm Between lugs: 20 mm Dial Colour: Blue

# **BRACELET**

Material: Rubber strap

Strap color: Blue

Buckle type: Foldover clasp
Buckle material: Stainless steel