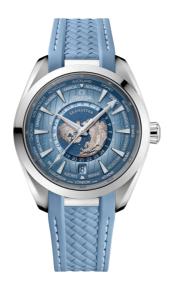

#### **SEAMASTER**

AQUA TERRA 150M 43 MM, STEEL ON RUBBER STRAP Reference: 220.12.43.22.03.002

#### MOVEMENT

Calibre: Omega 8938

Self-winding movement with Co-Axial escapement. Certified Master Chronometer, approved by METAS, resistant to magnetic fields reaching 15,000 gauss. GMT / Worldtimer functions. Free sprung-balance with silicon balance spring; automatic winding in both directions. Rhodium plated finish with Geneva waves in arabesque.

## WATCH CASE & DIAL

Case: Steel

Case Diameter: 43 mm Between lugs: 21 mm Lug to lug: 50.30 mm Thickness: 14.3 mm Dial Colour: Blue

Total product weight (Approx.): 126 g

# **STRAP**

Strap type: Rubber strap

Strap color: Blue Strap surface: Rubber Strap underside: Rubber Buckle type: Foldover clasp Buckle material: Stainless steel

### **FEATURES**

Gmt and worldtimer, anti-magnetic, chronometer, date, master chronometer certified, screw-in crown, time zone function