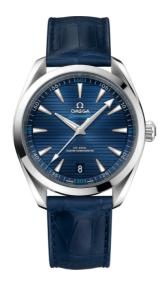

### **SEAMASTER**

AQUA TERRA 150M 41 MM, STEEL ON LEATHER STRAP Reference: 220.13.41.21.03.001

## WATCH CASE & DIAL

Case: Steel

Case Diameter: 41 mm Between lugs: 20 mm Lug to lug: 47.90 mm Thickness: 13.2 mm Dial Colour: Blue

Total product weight (Approx.): 94 g

# **STRAP**

Strap type: Leather strap

Strap color: Blue

Strap surface: Alligator leather Buckle type: Foldover clasp Buckle material: Stainless steel