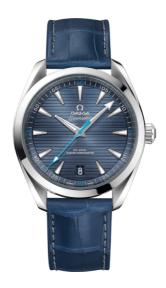

### **SEAMASTER**

AQUA TERRA 150M 41 MM, STEEL ON LEATHER STRAP Reference: 220.13.41.21.03.002

## WATCH CASE & DIAL

Case: Steel

Case Diameter: 41 mm Between lugs: 20 mm Lug to lug: 47.90 mm Thickness: 13.2 mm Dial Colour: Blue

Total product weight (Approx.): 95 g

## **STRAP**

Strap type: Leather strap

Strap color: Blue

Strap surface: Alligator leather Buckle type: Foldover clasp Buckle material: Stainless steel