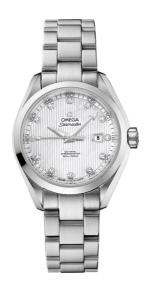

## **SEAMASTER**

AQUA TERRA 150M 34 MM, STEEL ON STEEL

Reference: 231.10.34.20.55.001

#### MOVEMENT

Calibre: Omega 8520

Self-winding movement with Co-Axial escapement. Free sprung-balance system with silicon balance-spring. Automatic winding in both directions. Rhodium plated finish with exclusive Geneva waves in arabesque.

#### **CRYSTAL**

Domed scratch-resistant sapphire crystal with antireflective treatment on both sides

## WATER RESISTANCE

15 bar (150 metres / 500 feet)

# WATCH CASE & DIAL

Case: Steel

Case Diameter: 34 mm Between lugs: 16 mm Dial Colour: White

## **BRACELET**

Material: Steel

#### **FEATURES**

Chronometer, date, diamonds, screw-in crown, transparent caseback