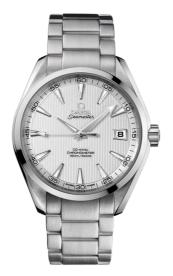

# SEAMASTER

AQUA TERRA 150M 41.5 MM, STEEL ON STEEL Reference: 231.10.42.21.02.001

#### WATCH CASE & DIAL

Case: Steel Case Diameter: 41.5 mm Between lugs: 20 mm Dial Colour: Silver

#### BRACELET

Material: Steel

#### **FEATURES**

Chronometer, date, screw-in crown, transparent caseback