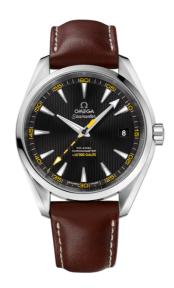

## > 15,000 GAUSS

**SEAMASTER** 

AQUA TERRA 150M

41.5 MM, STEEL ON LEATHER STRAP

Reference: 231.12.42.21.01.001

# WATCH CASE & DIAL

Case: Steel

Case Diameter: 41.5 mm
Between lugs: 20 mm
Lug to lug: 48.50 mm
Thickness: 13.0 mm
Dial Colour: Black

Total product weight (Approx.): 152 g

#### **STRAP**

Strap type: Leather strap Strap color: Brown

Strap surface: Non-grained calf leather

Strap underside: Calf leather Buckle type: Foldover clasp Buckle material: Stainless steel