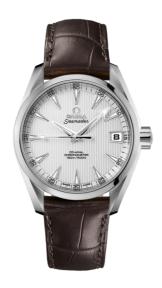

# **SEAMASTER**

AQUA TERRA 150M 38.5 MM, STEEL ON LEATHER STRAP

Reference: 231.13.39.21.02.001

### WATCH CASE & DIAL

Case: Steel

Case Diameter: 38.5 mm Between lugs: 19 mm Dial Colour: Silver

# **BRACELET**

Material: Leather strap Strap color: Brown

Buckle type: Foldover clasp Buckle material: Stainless steel