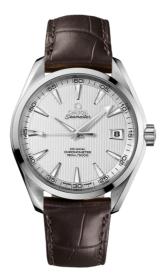

## SEAMASTER

AQUA TERRA 150M 41.5 MM, STEEL ON LEATHER STRAP Reference: 231.13.42.21.02.001

### MOVEMENT

Calibre: Omega 8500

Self-winding movement with Co-Axial escapement. Free sprung-balance, 2 barrels mounted in series, automatic winding in both directions. Bridges and the oscillating mass are decorated with exclusive Geneva waves in arabesque.

### CRYSTAL

Domed scratch-resistant sapphire crystal with antireflective treatment on both sides

# WATER RESISTANCE

15 bar (150 metres / 500 feet)

#### WATCH CASE & DIAL

Case: Steel Case Diameter: 41.5 mm Between lugs: 20 mm Dial Colour: Silver

### BRACELET

Material: Leather strap Strap color: Brown Buckle type: Foldover clasp Buckle material: Stainless steel

### **FEATURES**

Chronometer, date, screw-in crown, transparent caseback