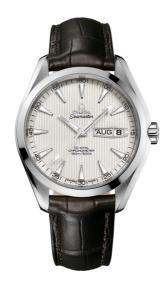

## **SEAMASTER**

AQUA TERRA 150M 43 MM, STEEL ON LEATHER STRAP Reference: 231.13.43.22.02.001

#### MOVEMENT

Calibre: Omega 8601

Self-winding movement with Co-Axial escapement. Annual calendar with instantaneous jump. Silicon balance-spring on free sprung-balance, 2 barrels mounted in series, automatic winding in both directions. Rhodium plated finish with exclusive Geneva waves in arabesque.

## WATCH CASE & DIAL

Case: Steel

Case Diameter: 43 mm Between lugs: 21 mm Dial Colour: Silver

## **BRACELET**

Material: Leather strap Strap color: Brown

Buckle type: Foldover clasp Buckle material: Stainless steel

#### **FEATURES**

Annual calendar, chronometer, date, screw-in crown, transparent caseback