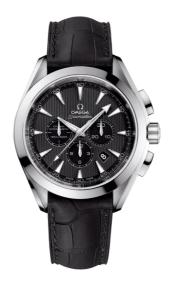

## **SEAMASTER**

AQUA TERRA 150M 44 MM, STEEL ON LEATHER STRAP Reference: 231.13.44.50.06.001

# WATCH CASE & DIAL

Case: Steel

Case Diameter: 44 mm Between lugs: 21 mm Dial Colour: Grey

## **BRACELET**

Material: Leather strap Strap color: Black

Buckle type: Foldover clasp Buckle material: Stainless steel

### **FEATURES**

Chronograph, chronometer, date, screw-in crown, small seconds, transparent caseback