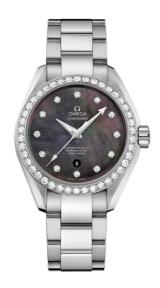

## **SEAMASTER**

AQUA TERRA 150M 34 MM, STEEL ON STEEL

Reference: 231.15.34.20.57.001

# WATCH CASE & DIAL

Case: Steel

Case Diameter: 34 mm Between lugs: 16 mm Dial Colour: Grey

## **BRACELET**

Material: Steel

#### **FEATURES**

Anti-magnetic, chronometer, date, diamonds, screw-in crown, transparent caseback