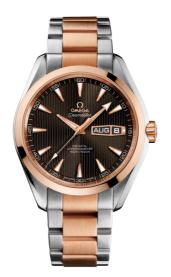

## SEAMASTER

AQUA TERRA 150M 43 MM, STEEL - RED GOLD ON STEEL - GOLD Reference: 231.20.43.22.06.001

#### WATCH CASE & DIAL

Case: Steel – red gold Case Diameter: 43 mm Between lugs: 21 mm Dial Colour: Grey

### BRACELET

Material: Steel - gold

#### **FEATURES**

Annual calendar, chronometer, date, screw-in crown, transparent caseback