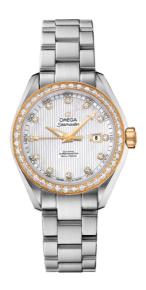

### **SEAMASTER**

AQUA TERRA 150M 34 MM, STEEL - YELLOW GOLD ON STEEL

Reference: 231.25.34.20.55.004

# WATCH CASE & DIAL

Case: Steel - yellow gold Case Diameter: 34 mm Between lugs: 16 mm Dial Colour: White

### **BRACELET**

Material: Steel

#### **FEATURES**

Chronometer, date, diamonds, screw-in crown, transparent caseback