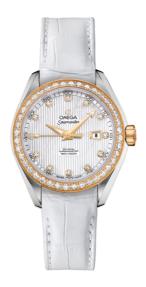

### **SEAMASTER**

AQUA TERRA 150M 34 MM, STEEL - YELLOW GOLD ON LEATHER STRAP

Reference: 231.28.34.20.55.001

# WATCH CASE & DIAL

Case: Steel - yellow gold Case Diameter: 34 mm Between lugs: 16 mm Lug to lug: 40.00 mm Thickness: 12.6 mm Dial Colour: White

Total product weight (Approx.): 64 g

# **STRAP**

Strap type: Leather strap

Strap color: White

Strap surface: Alligator leather

Strap underside: Non-grained calf leather

Buckle type: Foldover clasp Buckle material: Stainless steel

## **FEATURES**

Chronometer, date, diamonds, screw-in crown, transparent caseback