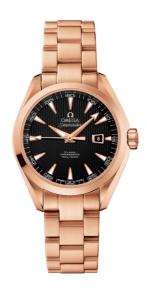

### **SEAMASTER**

AQUA TERRA 150M 34 MM, RED GOLD ON RED GOLD Reference: 231.50.34.20.01.002

## WATCH CASE & DIAL

Case: Red gold

Case Diameter: 34 mm Between lugs: 16 mm Dial Colour: Black

### **BRACELET**

Material: Red gold

#### **FEATURES**

Chronometer, date, screw-in crown, transparent caseback