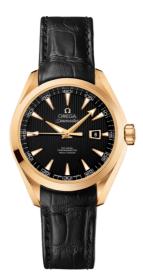

## SEAMASTER

AQUA TERRA 150M 34 MM, YELLOW GOLD ON LEATHER STRAP Reference: 231.53.34.20.01.001

### WATCH CASE & DIAL

Case: Yellow gold Case Diameter: 34 mm Between lugs: 16 mm Dial Colour: Black

### BRACELET

Material: Leather strap Strap color: Black Buckle type: Foldover clasp Buckle material: Yellow gold