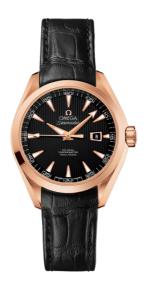

### **SEAMASTER**

AQUA TERRA 150M 34 MM, RED GOLD ON LEATHER STRAP

Reference: 231.53.34.20.01.002

## WATCH CASE & DIAL

Case: Red gold

Case Diameter: 34 mm Between lugs: 16 mm Dial Colour: Black

### **BRACELET**

Material: Leather strap

Strap color: Black

Buckle type: Foldover clasp Buckle material: Red gold