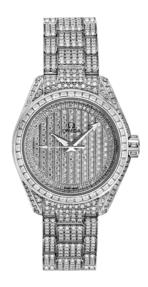

#### **SEAMASTER**

AQUA TERRA 150M 30 MM, WHITE GOLD ON WHITE GOLD

Reference: 231.55.30.20.99.002

## WATCH CASE & DIAL

Case: White gold
Case Diameter: 30 mm
Dial Colour: White

#### **BRACELET**

Material: White gold

## **FEATURES**

Chronometer, diamonds, transparent caseback