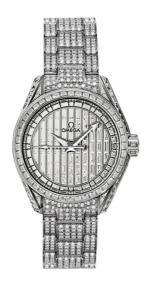

## **SEAMASTER**

AQUA TERRA 150M 30 MM, WHITE GOLD ON WHITE GOLD

Reference: 231.55.30.20.99.003

# WATCH CASE & DIAL

Case: White gold
Case Diameter: 30 mm
Dial Colour: White

### **BRACELET**

Material: White gold

## **FEATURES**

Chronometer, diamonds, transparent caseback