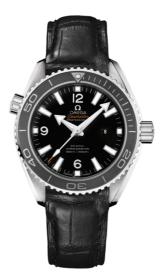

# SEAMASTER

PLANET OCEAN 600M 37.5 MM, STEEL ON LEATHER STRAP Reference: 232.33.38.20.01.001

## CRYSTAL

Domed scratch-resistant sapphire crystal with antireflective treatment on both sides

## WATER RESISTANCE

60 bar (600 metres / 2000 feet)

#### WATCH CASE & DIAL

Case: Steel Case Diameter: 37.5 mm Between lugs: 18 mm Dial Colour: Black

## BRACELET

Material: Leather strap Strap color: Black Buckle type: Foldover clasp Buckle material: Stainless steel

## **FEATURES**

Chronometer, date, helium escape valve, screw-in crown, transparent caseback, unidirectional rotating bezel