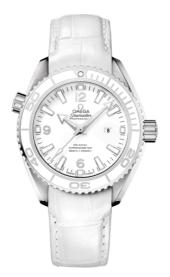

# SEAMASTER

PLANET OCEAN 600M 37.5 MM, STEEL ON LEATHER STRAP Reference: 232.33.38.20.04.001

#### WATCH CASE & DIAL

Case: Steel Case Diameter: 37.5 mm Between lugs: 18 mm Dial Colour: White

## BRACELET

Material: Leather strap Strap color: White Buckle type: Foldover clasp Buckle material: Stainless steel