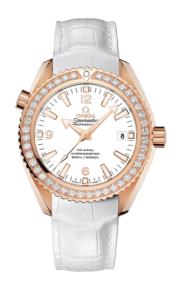

# **SEAMASTER**

PLANET OCEAN 600M 42 MM, RED GOLD ON LEATHER STRAP

Reference: 232.58.42.21.04.001

#### MOVEMENT

Calibre: Omega 8501

Self-winding movement with Co-Axial escapement. Free sprung-balance, 2 barrels mounted in series, automatic winding in both directions. Oscillating mass and balance bridge in red gold. Luxury finish with exclusive Geneva waves in arabesque.

#### WATCH CASE & DIAL

Case: Red gold

Case Diameter: 42 mm Between lugs: 20 mm Dial Colour: White

# **BRACELET**

Material: Leather strap

Strap color: White

Buckle type: Foldover clasp Buckle material: Red gold

#### **FEATURES**

Chronometer, date, diamonds, helium escape valve, screw-in crown, transparent caseback, unidirectional rotating bezel, time zone function