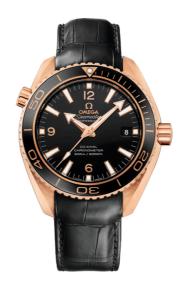

### **SEAMASTER**

PLANET OCEAN 600M 42 MM, RED GOLD ON LEATHER STRAP

Reference: 232.63.42.21.01.001

## WATCH CASE & DIAL

Case: Red gold

Case Diameter: 42 mm Between lugs: 20 mm Dial Colour: Black

### **BRACELET**

Material: Leather strap

Strap color: Black

Buckle type: Foldover clasp Buckle material: Red gold

#### **FEATURES**

Chronometer, date, helium escape valve, screw-in crown, transparent caseback, unidirectional rotating bezel, time zone function