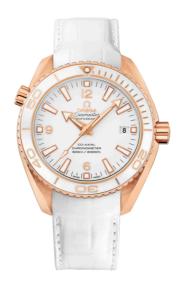

### **SEAMASTER**

PLANET OCEAN 600M 42 MM, RED GOLD ON LEATHER STRAP

Reference: 232.63.42.21.04.001

#### MOVEMENT

Calibre: Omega 8501

Self-winding movement with Co-Axial escapement. Free sprung-balance, 2 barrels mounted in series, automatic winding in both directions. Oscillating mass and balance bridge in red gold. Luxury finish with exclusive Geneva waves in arabesque.

## WATCH CASE & DIAL

Case: Red gold

Case Diameter: 42 mm Between lugs: 20 mm Dial Colour: White

### **BRACELET**

Material: Leather strap Strap color: White

Buckle type: Foldover clasp Buckle material: Red gold

#### **FEATURES**

Chronometer, date, helium escape valve, screw-in crown, transparent caseback, unidirectional rotating bezel, time zone function