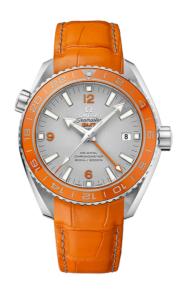

### **SEAMASTER**

PLANET OCEAN 600M 43.5 MM, PLATINUM ON LEATHER STRAP

Reference: 232.93.44.22.99.001

## WATCH CASE & DIAL

Case: Platinum

Case Diameter: 43.5 mm Between lugs: 21 mm Dial Colour: Grey

## **BRACELET**

Material: Leather strap Strap color: Orange

Buckle type: Foldover clasp Buckle material: Platinum