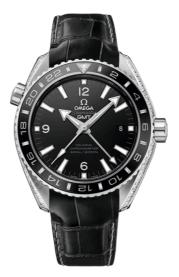

### SEAMASTER

PLANET OCEAN 600M 43.5 MM, PLATINUM ON LEATHER STRAP Reference: 232.98.44.22.01.001

#### WATCH CASE & DIAL

Case: Platinum Case Diameter: 43.5 mm Between lugs: 21 mm Lug to lug: 49.20 mm Thickness: 17.3 mm Dial Colour: Black Total product weight (Approx.): 227 g

## STRAP

Strap type: Leather strap Strap color: Black Strap surface: Alligator leather Strap underside: Non-grained alligator leather Buckle type: Foldover clasp Buckle material: Platinum

# FEATURES

Gmt and worldtimer, bi-directional rotating bezel, chronometer, date, diamonds, helium escape valve, limited edition (8), screw-in crown, transparent caseback, time zone function