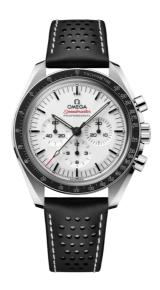

## **SPEEDMASTER**

MOONWATCH PROFESSIONAL 42 MM, STEEL ON LEATHER STRAP

Reference: 310.32.42.50.04.002

## WATCH CASE & DIAL

Case: Steel

Case Diameter: 42 mm Between lugs: 20 mm Dial Colour: White

## **BRACELET**

Material: Leather strap Strap color: Black

Buckle type: Foldover clasp Buckle material: Stainless steel