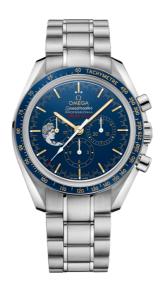

# LIMITED EDITION

SPEEDMASTER
ANNIVERSARY SERIES
42 MM, STEEL ON STEEL

Reference: 311.30.42.30.03.001

## **MOVEMENT**

Calibre: Omega 1861

Famous manual-winding chronograph movement. A descendent of the calibre that was worn on the Moon.

Rhodium-plated finish.

Power reserve: 48 hours

#### **CRYSTAL**

Scratch-resistant sapphire crystal with anti-reflective treatment on both sides

## WATCH CASE & DIAL

Case: Steel

Case Diameter: 42 mm Between lugs: 20 mm Dial Colour: Blue

#### **BRACELET**

Material: Steel

# **FEATURES**

Chronograph, limited edition (0), small seconds, tachymeter