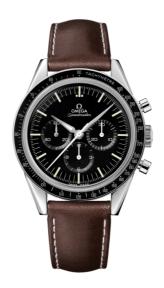

# FIRST OMEGA IN SPACE

SPEEDMASTER

ANNIVERSARY SERIES
39.7 MM, STEEL ON LEATHER STRAP

Reference: 311.32.40.30.01.001

# MOVEMENT

Calibre: Omega 1861

Famous manual-winding chronograph movement. A descendent of the calibre that was worn on the Moon.

Rhodium-plated finish.

Power reserve: 48 hours

# WATCH CASE & DIAL

Case: Steel

Case Diameter: 39.7 mm Between lugs: 19 mm Dial Colour: Black

### **BRACELET**

Material: Leather strap Strap color: Brown Buckle type: Pin buckle

Buckle material: Stainless steel

### **FEATURES**

Chronograph, numbered edition, small seconds, tachymeter