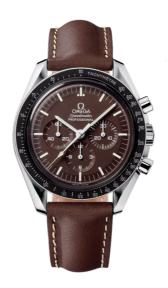

## **SPEEDMASTER**

MOONWATCH

42 MM, STEEL ON LEATHER STRAP Reference: 311.32.42.30.13.001

## WATCH CASE & DIAL

Case: Steel

Case Diameter: 42 mm Between lugs: 20 mm Dial Colour: Brown

### **BRACELET**

Material: Leather strap Strap color: Brown

Buckle type: Foldover clasp Buckle material: Stainless steel

#### **FEATURES**

Chronograph, small seconds, tachymeter,

transparent caseback