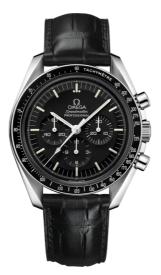

# SPEEDMASTER

MOONWATCH PROFESSIONAL 42 MM, STEEL ON LEATHER STRAP Reference: 311.33.42.30.01.002

#### MOVEMENT

Calibre: Omega 1863

Famous manual-winding chronograph movement. A descendent of the calibre that was worn on the Moon. Rhodium-plated finish.

Power reserve: 48 hours

# CRYSTAL

Domed, scratch-resistant sapphire crystal with antireflective treatment inside

### WATER RESISTANCE

5 bar (50 metres / 167 feet)

#### WATCH CASE & DIAL

Case: Steel Case Diameter: 42 mm Between lugs: 20 mm Lug to lug: 48.20 mm Thickness: 13.5 mm Dial Colour: Black Total product weight (Approx.): 91 g

## STRAP

Strap type: Leather strap Strap color: Black Strap surface: Alligator leather Strap underside: Non-grained calf leather Buckle type: Foldover clasp Buckle material: Stainless steel

# FEATURES

Chronograph, small seconds, tachymeter, transparent caseback