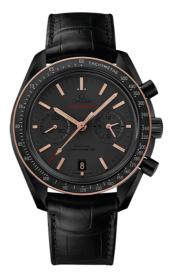

## SEDNA BLACK

SPEEDMASTER DARK SIDE OF THE MOON 44.25 MM, BLACK CERAMIC ON LEATHER STRAP Reference: 311.63.44.51.06.001

# WATCH CASE & DIAL

Case: Black ceramic Case Diameter: 44.25 mm Between lugs: 21 mm Lug to lug: 49.80 mm Dial Colour: Grey Total product weight (Approx.): 104 g

### STRAP

Strap type: Leather strap Strap color: Black Strap surface: Alligator leather Strap underside: Non-grained calf leather Buckle type: Foldover clasp Buckle material: Ceramic