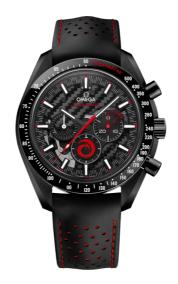

# TEAM ALINGHI

**SPEEDMASTER** 

DARK SIDE OF THE MOON 44.25 MM, BLACK CERAMIC ON RUBBER STRAP

Reference: 311.92.44.30.01.002

### MOVEMENT

Calibre: OMEGA 1865

Manual-winding chronograph movement. Laser-ablated and blackended with "honeycomb" and "carbon design" textures. A unique version of the 1861 calibre which equipped the famous and contemporary Speedmaster Moonwatch.

### **CRYSTAL**

Domed scratch-resistant sapphire crystal with antireflective treatment on both sides

### WATCH CASE & DIAL

Case: Black ceramic
Case Diameter: 44.25 mm
Between lugs: 21 mm
Dial Colour: Black

#### **BRACELET**

Material: Rubber strap Strap color: Black Buckle type: Pin buckle Buckle material: Ceramic

### **FEATURES**

Chronograph, regatta timing, small seconds, tachymeter, transparent caseback