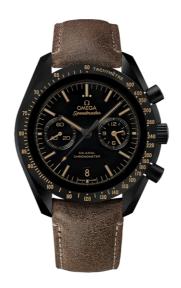

### VINTAGE BLACK

**SPEEDMASTER** 

DARK SIDE OF THE MOON 44.25 MM, BLACK CERAMIC ON LEATHER STRAP

Reference: 311.92.44.51.01.006

## WATCH CASE & DIAL

Case: Black ceramic Case Diameter: 44.25 mm Between lugs: 21 mm Lug to lug: 49.80 mm Dial Colour: Black

Total product weight (Approx.): 99 g

# **STRAP**

Strap type: Leather strap Strap color: Brown

Strap surface: Non-grained calf leather Strap underside: Non-grained calf leather

Buckle type: Foldover clasp Buckle material: Ceramic