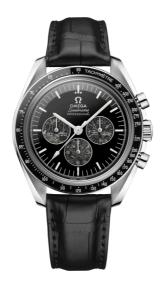

# **SPEEDMASTER**

CALIBRE 321

42 MM, PLATINUM ON LEATHER STRAP

Reference: 311.93.42.30.99.001

## **MOVEMENT**

Calibre: Omega 321

Famous manual-winding chronograph movement with column wheel mechanism, Breguet balance-spring and 18K SednaTM gold PVD coated finish. The calibre that was worn on the Moon.

#### **CRYSTAL**

Scratch-resistant sapphire crystal with anti-reflective treatment on both sides

# WATCH CASE & DIAL

Case: Platinum

Case Diameter: 42 mm Between lugs: 20 mm Dial Colour: Black

## **BRACELET**

Material: Leather strap Strap color: Black Buckle type: Pin buckle Buckle material: Platinum

#### **FEATURES**

Chronograph, small seconds, tachymeter, transparent caseback