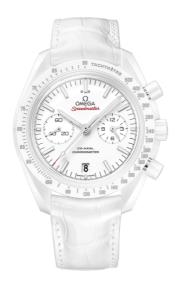

### WHITE SIDE OF THE MOON

**SPEEDMASTER** 

DARK SIDE OF THE MOON 44.25 MM, WHITE CERAMIC ON LEATHER STRAP

Reference: 311.93.44.51.04.002

## WATCH CASE & DIAL

Case: White ceramic
Case Diameter: 44.25 mm
Between lugs: 21 mm
Lug to lug: 49.80 mm
Dial Colour: White

Total product weight (Approx.): 97 g

# **STRAP**

Strap type: Leather strap Strap color: White

Strap surface: Alligator leather

Strap underside: Non-grained calf leather

Buckle type: Foldover clasp Buckle material: Ceramic