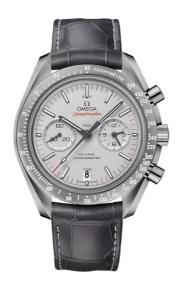

### GREY SIDE OF THE MOON

**SPEEDMASTER** 

DARK SIDE OF THE MOON 44.25 MM, GREY CERAMIC ON LEATHER STRAP

Reference: 311.93.44.51.99.001

## WATCH CASE & DIAL

Case: Grey ceramic Case Diameter: 44.25 mm Between lugs: 21 mm Lug to lug: 49.80 mm Thickness: 16.1 mm

Total product weight (Approx.): 100 g

### **STRAP**

Strap type: Leather strap

Strap color: Grey

Dial Colour: Grey

Strap surface: Alligator leather

Strap underside: Non-grained calf leather

Buckle type: Pin buckle Buckle material: Ceramic