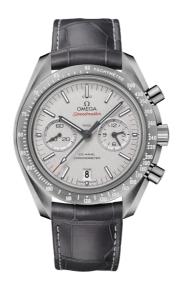

### **SPEEDMASTER**

DARK SIDE OF THE MOON

44.25 MM, GREY CERAMIC ON LEATHER STRAP WITH FOLDOVER CLASP

Reference: 311.93.44.51.99.002

## WATCH CASE & DIAL

Case: Grey ceramic

Case Diameter: 44.25 mm Between lugs: 21 mm Lug to lug: 49.80 mm Thickness: 16.1 mm

Total product weight (Approx.): 106 g

### **STRAP**

Strap type: Leather strap with foldover clasp

Strap color: Grey

Dial Colour: Grey

Strap surface: Alligator leather

Strap underside: Non-grained calf leather

Buckle type: Foldover clasp Buckle material: Ceramic