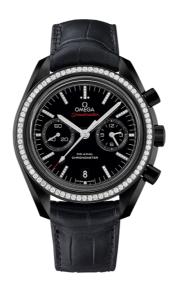

## **SPEEDMASTER**

DARK SIDE OF THE MOON 44.25 MM, BLACK CERAMIC ON LEATHER STRAP

Reference: 311.98.44.51.51.001

## WATCH CASE & DIAL

Case: Black ceramic
Case Diameter: 44.25 mm
Between lugs: 21 mm
Lug to lug: 49.80 mm
Dial Colour: Black

Total product weight (Approx.): 97 g

#### **STRAP**

Strap type: Leather strap Strap color: Black

Strap surface: Alligator leather

Strap underside: Non-grained calf leather

Buckle type: Foldover clasp
Buckle material: Ceramic

#### **FEATURES**

Chronograph, chronometer, date, diamonds, small seconds, transparent caseback, time zone function