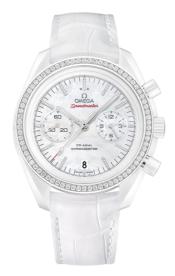

# WHITE SIDE OF THE MOON

SPEEDMASTER DARK SIDE OF THE MOON 44.25 MM, WHITE CERAMIC ON LEATHER STRAP Reference: 311.98.44.51.55.001

### WATCH CASE & DIAL

Case: White ceramic Case Diameter: 44.25 mm Between lugs: 21 mm Lug to lug: 49.80 mm Dial Colour: White Total product weight (Approx.): 97 g

#### STRAP

Strap type: Leather strap Strap color: White Strap surface: Alligator leather Strap underside: Non-grained calf leather Buckle type: Foldover clasp Buckle material: Ceramic