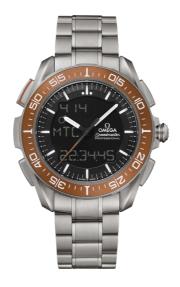

## **SPEEDMASTER**

X-33 MARSTIMER 45 MM, TITANIUM ON TITANIUM Reference: 318.90.45.79.01.003

## MOVEMENT

Calibre: OMEGA 5622

Highly precise, thermo-compensated, multi-functional quartz movement with special functions developed, tested and qualified by the European Space Agency (ESA). Calibrated to power multiple digital and analogue displays. Analogue functions include hours, minutes and seconds. Digital functions track time zones and date on Earth and Mars. The Mars functions can track the rover's mission on the red planet, while the addition of a solar compass allows the watch to find true north on both Earth and Mars. Also included are traditional Speedmaster Skywalker X33 functions, such as MET (Mission Elapsed Time), PET (Phase Elapsed Time), Alarms and perpetual calendar.

# WATCH CASE & DIAL

Case: Titanium

Case Diameter: 45 mm Between lugs: 20 mm Dial Colour: Black

#### **BRACELET**

Material: Titanium