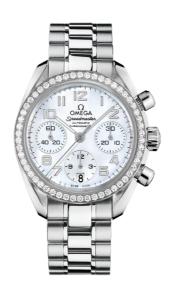

## **SPEEDMASTER**

**SPEEDMASTER** 

38 MM, STEEL ON STEEL

Reference: 324.15.38.40.05.001

#### MOVEMENT

Calibre: Omega 3304

Self-winding chronograph with rhodium-plated finish.

Officially certified chronometer.

Power reserve: 48 hours

### **CRYSTAL**

Scratch-resistant sapphire crystal with anti-reflective

treatment on both sides

### WATER RESISTANCE

10 bar (100 metres / 330 feet)

# WATCH CASE & DIAL

Case: Steel

Case Diameter: 38 mm Between lugs: 18 mm Dial Colour: White

## **BRACELET**

Material: Steel

### **FEATURES**

 $Chronograph,\,chronometer,\,date,\,diamonds,\,small$ 

seconds