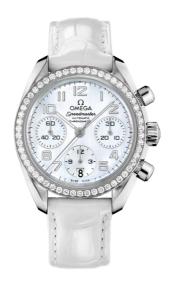

## **SPEEDMASTER**

SPEEDMASTER

38 MM, STEEL ON LEATHER STRAP Reference: 324.18.38.40.05.001

# WATCH CASE & DIAL

Case: Steel

Case Diameter: 38 mm Between lugs: 18 mm Lug to lug: 44.90 mm Thickness: 14.7 mm Dial Colour: White

Total product weight (Approx.): 86 g

# **STRAP**

Strap type: Leather strap

Strap color: White

Strap surface: Alligator leather

Strap underside: Non-grained calf leather

Buckle type: Foldover clasp Buckle material: Stainless steel