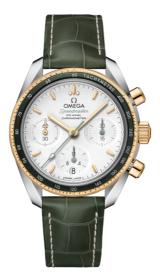

# SPEEDMASTER

SPEEDMASTER 38 38 MM, STEEL - YELLOW GOLD ON LEATHER STRAP Reference: 324.23.38.50.02.001

### MOVEMENT

Calibre: Omega 3330

Self-winding chronograph with column-wheel mechanism and Co-Axial escapement. Free sprung-balance equipped with Si14 silicon balance spring. Officially certified chronometer.

### WATCH CASE & DIAL

Case: Steel - yellow gold Case Diameter: 38 mm Between lugs: 18 mm Lug to lug: 44.90 mm Thickness: 14.7 mm Dial Colour: Silver Total product weight (Approx.): 93 g

## STRAP

Strap type: Leather strap Strap color: Green Strap surface: Alligator leather Strap underside: Non-grained calf leather Buckle type: Foldover clasp Buckle material: Stainless steel

## FEATURES

Chronograph, chronometer, date, small seconds, tachymeter