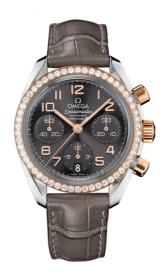

## **SPEEDMASTER**

SPEEDMASTER

38 MM, STEEL ON LEATHER STRAP Reference: 324.28.38.40.06.001

### MOVEMENT

Calibre: Omega 3304

Self-winding chronograph with rhodium-plated finish.

Officially certified chronometer.

Power reserve: 48 hours

### **CRYSTAL**

Scratch-resistant sapphire crystal with anti-reflective treatment on both sides

#### WATER RESISTANCE

10 bar (100 metres / 330 feet)

# WATCH CASE & DIAL

Case: Steel

Case Diameter: 38 mm Between lugs: 18 mm Lug to lug: 44.90 mm Thickness: 14.7 mm Dial Colour: Grey

Total product weight (Approx.): 91 g

# **STRAP**

Strap type: Leather strap

Strap color: Grey

Strap surface: Alligator leather

Strap underside: Non-grained calf leather

Buckle type: Foldover clasp Buckle material: Stainless steel

## **FEATURES**

Chronograph, chronometer, date, diamonds, small

seconds