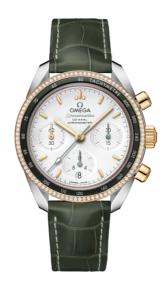

## **SPEEDMASTER**

SPEEDMASTER 38

38 MM, STEEL - YELLOW GOLD ON LEATHER STRAP

Reference: 324.28.38.50.02.001

# WATCH CASE & DIAL

Case: Steel - yellow gold Case Diameter: 38 mm Between lugs: 18 mm Dial Colour: Silver

## **BRACELET**

Material: Leather strap Strap color: Green

Buckle type: Foldover clasp Buckle material: Stainless steel

#### **FEATURES**

Chronograph, chronometer, date, diamonds, small seconds, tachymeter