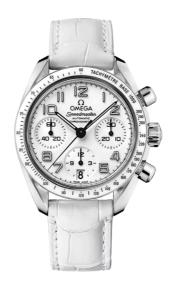

## **SPEEDMASTER**

**SPEEDMASTER** 

38 MM, STEEL ON LEATHER STRAP Reference: 324.33.38.40.04.001

#### MOVEMENT

Calibre: Omega 3304

Self-winding chronograph with rhodium-plated finish.

Officially certified chronometer.

Power reserve: 48 hours

### **CRYSTAL**

Scratch-resistant sapphire crystal with anti-reflective

treatment on both sides

### WATER RESISTANCE

10 bar (100 metres / 330 feet)

# WATCH CASE & DIAL

Case: Steel

Case Diameter: 38 mm Between lugs: 18 mm Dial Colour: White

### **BRACELET**

Material: Leather strap

Strap color: White

Buckle type: Foldover clasp Buckle material: Stainless steel

#### **FEATURES**

Chronograph, chronometer, date, small seconds,

tachymeter