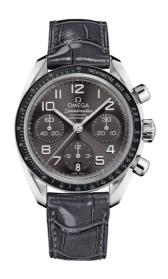

## **SPEEDMASTER**

SPEEDMASTER

38 MM, STEEL ON LEATHER STRAP Reference: 324.33.38.40.06.001

#### MOVEMENT

Calibre: Omega 3304

Self-winding chronograph with rhodium-plated finish.

Officially certified chronometer.

Power reserve: 48 hours

## **CRYSTAL**

 ${\it Scratch-resistant\ sapphire\ crystal\ with\ anti-reflective}$ 

treatment on both sides

# WATER RESISTANCE

10 bar (100 metres / 330 feet)

# WATCH CASE & DIAL

Case: Steel

Case Diameter: 38 mm Between lugs: 18 mm Dial Colour: Grey

## **BRACELET**

Material: Leather strap

Strap color: Grey

Buckle type: Foldover clasp
Buckle material: Stainless steel

### **FEATURES**

Chronograph, chronometer, date, small seconds,

tachymeter