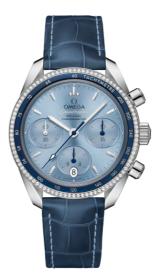

# SPEEDMASTER

SPEEDMASTER 38 38 MM, STEEL ON LEATHER STRAP Reference: 324.38.38.50.03.001

#### WATCH CASE & DIAL

Case: Steel Case Diameter: 38 mm Between lugs: 18 mm Dial Colour: Blue

### BRACELET

Material: Leather strap Strap color: Blue Buckle type: Foldover clasp Buckle material: Stainless steel

### **FEATURES**

Chronograph, chronometer, date, diamonds, small seconds, tachymeter